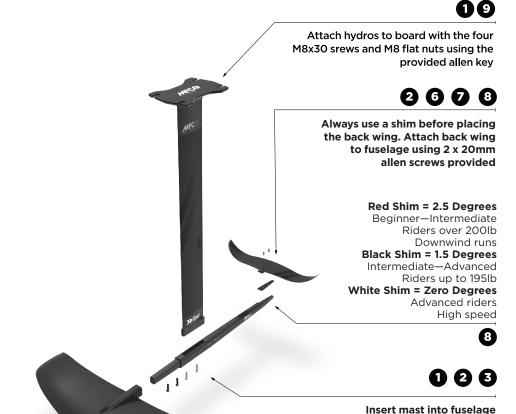

Insert front wing into fuselage attach by using the 2 x 20mm allen screws provided

attach with the 2 x 30mm allen screws provided

245

APPLY LUBRICANT OIL OR WAX INTO ATTACHMENTS AND SCREWS FOR PERFECT FITTING & PROPER MAINTENANCE