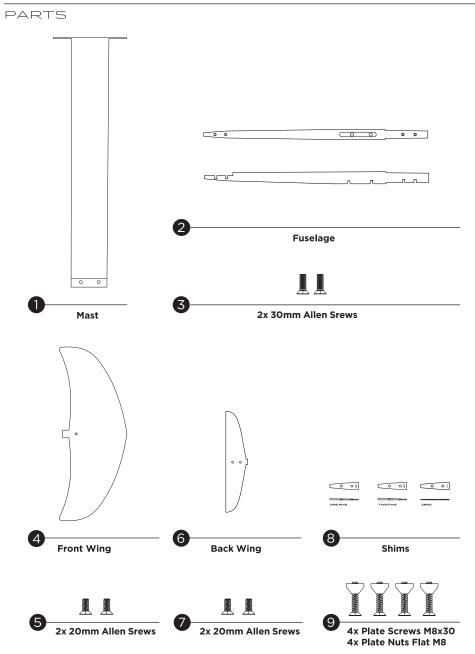

Insert front wing into fuselage attach by using the 2 x 20mm allen screws provided

attach with the 2 x 30mm allen screws provided

245

APPLY LUBRICANT OIL OR WAX INTO ATTACHMENTS AND SCREWS FOR PERFECT FITTING & PROPER MAINTENANCE